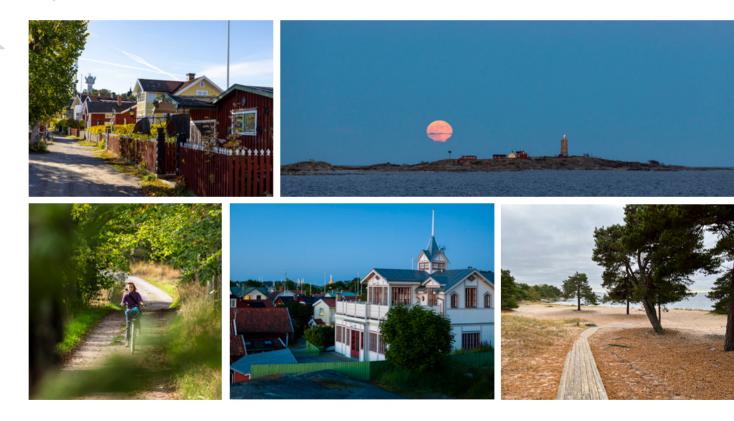

# Romantic and unexpected archipelago

The romantic archipelago with small red cottages with white corners, gravel roads with bikes and flatbed mopeds and gentle life. You will find this on islands such as Sandhamn and Utö and they are also perfect basecamps. Here you have electricity, accommodations, food and drinks. You have cliffs and sandy beaches and a boatride away you can find windswept islands all to yourself, off season.